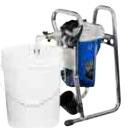

# **GX 21 Electric Airless Paint Sprayer**

The Graco GX 21 is a truly dependable sprayer designed to withstand years of use by the busy contractor. The GX 21 delivers the performance to handle the demands of daily painting for a wide range of exterior and interior jobs. The GX 21 features a convenient easy-to-carry frame design, and it's outfitted with Graco's ProXChange™ Pump Replacement System for fast on-the-job pump repair.

**Easy to Use** Simple controls and adjustments are intuitive to use even for the beginner

**Portable and Durable** 

Light weight & easy to carry Heavy duty roll cage frame

**Direct Immersion Design** Draws paint directly from paint buckets.