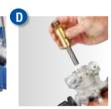

#### **FEATURES:**

- ▶ The Do-It-Yourself Pump Repair System. In four simple steps, you can remove and -replace the pump cartridge.
- No tools needed to remove pump

Slide & lift open access door

Remove pump section

pump and remove cartridge

replace pump