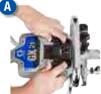

#### **FEATURES:**

- ▶ The Do-It-Yourself Pump Repair System. In four simple steps, you can remove and -replace the pump cartridge.
- No tools needed to remove pump

Slide & lift open access door

Remove pump section

pump and remove cartridge

replace pump