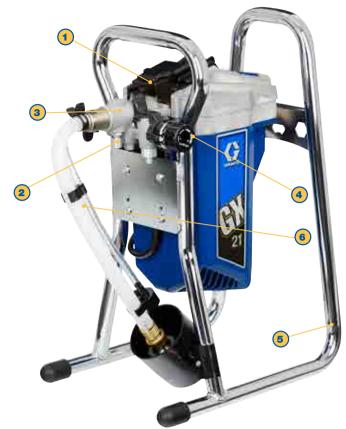

#### **FEATURES:**

- ▶ The Do-It-Yourself Pump Repair System. In four simple steps, you can remove and -replace the pump cartridge.
- No tools needed to remove pump

Slide & lift open access door

Remove pump section

pump and remove cartridge

replace pump

## **2**) PushPrime™

Assures fast priming every time - loosens stuck inlet check valve in case of priming issues.

**ProXChange Piston Pump** 

Patented power-piston pump for greater reliability and long life.

**Easy to Use** Simple controls and adjustments are intuitive to use even for the beginner

**Portable and Durable** 

Light weight & easy to carry Heavy duty roll cage frame

**Direct Immersion Design** Draws paint directly from paint buckets.