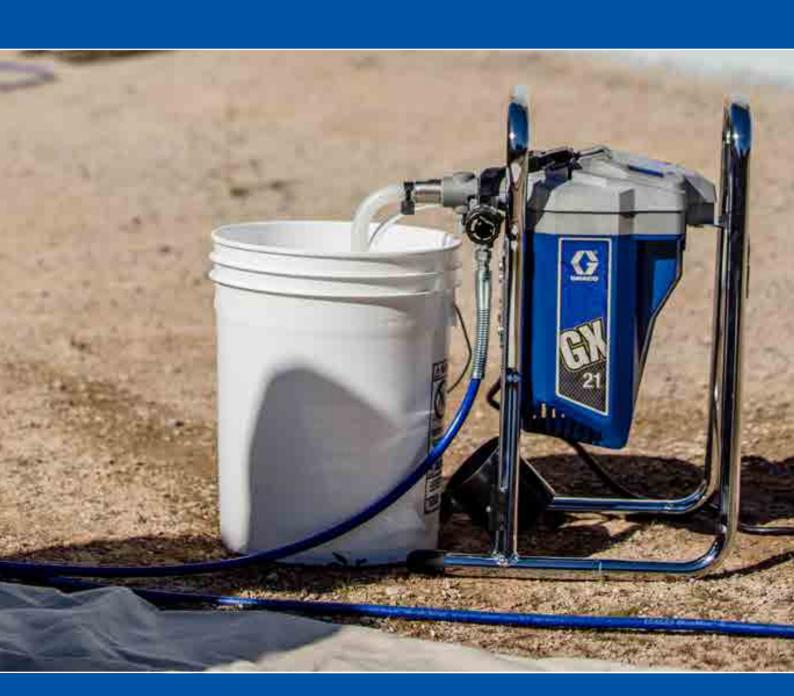

# **GX 21 Electric Airless Paint Sprayer**

The Graco GX 21 is a truly dependable sprayer designed to withstand years of use by the busy contractor. The GX 21 delivers the performance to handle the demands of daily painting for a wide range of exterior and interior jobs. The GX 21 features a convenient easy-to-carry frame design, and it's outfitted with Graco's ProXChange™ Pump Replacement System for fast on-the-job pump repair.

**Easy to Use** Simple controls and adjustments are intuitive to use even for the beginner

**Portable and Durable** 

Light weight & easy to carry Heavy duty roll cage frame

**Direct Immersion Design** Draws paint directly from paint buckets.