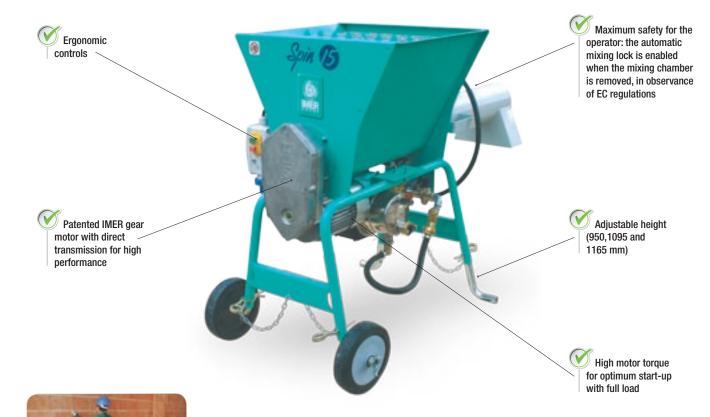

#### **Standard Equipment**

- ✓ Single-phase motor 230V/50Hz 1.4 kW
- ✓ Hopper with bag-breaker galvanized grid
- Removable mixing chamber
- ✓ Mixing shaft with wear-resistant steel paddles
- ✓ Fine mortar mixing kit (standard for Spin 14A Cappotto version)
- ✓ Electric control panel
- Water system
- ✓ Water pump (standard for Spin 15 A version)
- √ 10-m water hose with quick couplings
- Packing: in cardboard

Easy to disassemble, clean and maintain

balance of the machine

|                               |       | SPIN 15                     | SPIN 15A                    | SPIN 15A Cappotto           |
|-------------------------------|-------|-----------------------------|-----------------------------|-----------------------------|
| Supply                        | -     | 230V/50Hz                   | 230V/50Hz                   | 230V/50Hz                   |
| Motor power rate              | kW    | 1.4                         | 1.4                         | 1.4                         |
| Mixer/paddle speed            | rpm   | 280                         | 280                         | 280                         |
| Mixing performance            | I/min | 15-18                       | 15-18                       | 7                           |
| Hopper/tank capacity          | I     | 60                          | 60                          | 60                          |
| Standard water pump           | -     | no                          | yes                         | yes                         |
| Loading height                | mm    | 1165/1095/950               | 1165/1095/950               | 1165/1095/950               |
| Dimensions width/length/h     | mm    | 720/1380/1165-950 (max-min) | 720/1380/1165-950 (max-min) | 720/1380/1165-950 (max-min) |
| Box dimensions width/length/h | mm    | 800/590/830                 | 800/590/830                 | 800/590/830                 |
| Weight (with packing)         | kg    | 78 (82)                     | 78 (82)                     | 78 (82)                     |
| Sound pressure level          | dB(A) | <65                         | <65                         | <65                         |