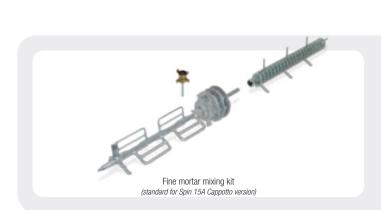

#### **Standard Equipment**

- ✓ Single-phase motor 230V/50Hz 1.4 kW
- ✓ Hopper with bag-breaker galvanized grid
- Removable mixing chamber
- ✓ Mixing shaft with wear-resistant steel paddles
- ✓ Fine mortar mixing kit (standard for Spin 14A Cappotto version)
- ✓ Electric control panel
- Water system
- ✓ Water pump (standard for Spin 15 A version)
- √ 10-m water hose with quick couplings
- Packing: in cardboard

### Spin 15A Cappotto

For mixing fine mortar for laying thermal insulation systems and tiles, thanks to a dedicated mixing kit, which is supplied as standard on Spin 15A Cappotto.

In combination with a plaster sprayer or mortar pump, it can form a single mixing and pumping unit