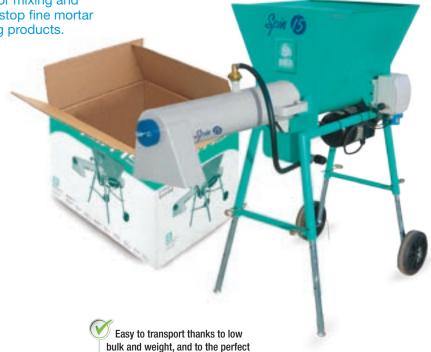

# **EASY** thermal insulation system

Spin 15A can
be supplied with a
dedicated mixing kit and
combined with a mortar pump
i.e. Small 50 for mixing and
pumping non-stop fine mortar
and smoothing products.