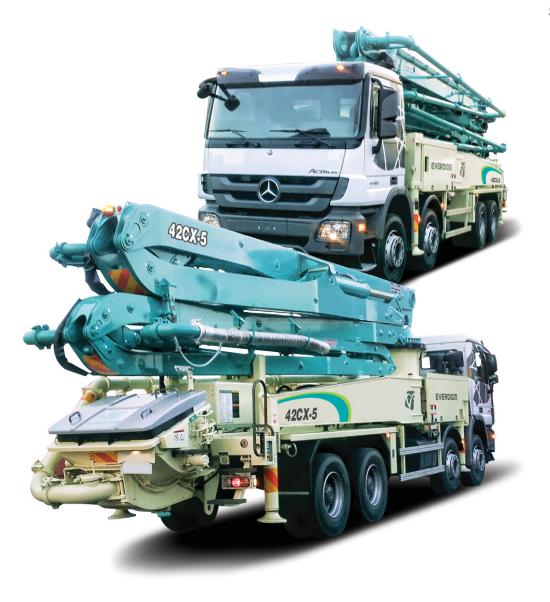

Concrete Pump / Boom Pump

Watching Video

**Boom Type** 5 section ZR folding

Vertical Reach 42m

Horizontal Reach 36.3m

Depth Reach

Delivery Pipe Diameter 125mm

Slewing Range 360°

### BOOM

| Boom Type             | 5 section ZR folding |
|-----------------------|----------------------|
| Max. Vertical Reach   | 42m                  |
| Max. Horizontal Reach | 36.3m                |
| Max. Depth Reach      | 27.7m                |
| Unfolding Height      | 8.2m                 |
| End Hose              | 3m                   |
| Delivery Pipe Dia.    | 125mm                |
| Slewing Range         | 360deg.              |
|                       |                      |