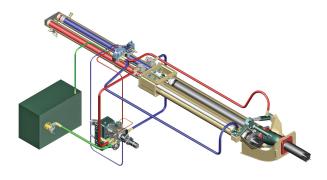

# FFH SYSTEM (Free Flow Hydraulic)

Direct connecting main pump and hydraulic cylinders improve pumping efficiency

SN valve controls peak pressure

Less peak pressure

No need of big oil tank Cut down maintenance cost

Control zero to full all output

Easy and precise operation

POH valve makes switching speedy and smooth

Less Boom bouncing

No hydraulic oil overheated Longer life on comsumable parts

Applying Suction filter Prevent contamination in main pump