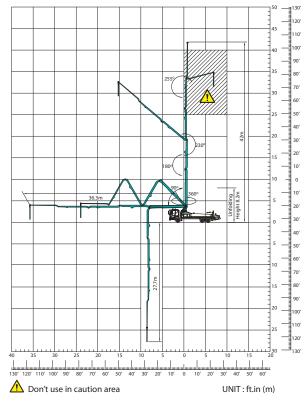

### BOOM

| Boom Type             | 5 section ZR folding |
|-----------------------|----------------------|
| Max. Vertical Reach   | 42m                  |
| Max. Horizontal Reach | 36.3m                |
| Max. Depth Reach      | 27.7m                |
| Unfolding Height      | 8.2m                 |
| End Hose              | 3m                   |
| Delivery Pipe Dia.    | 125mm                |
| Slewing Range         | 360deg.              |
|                       |                      |

### **WORKING RANGE**