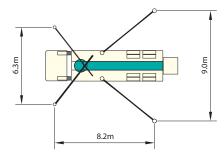

## OUTRIGGER

| Front Outrigger Type   | Diagonal Extension |
|------------------------|--------------------|
| (Full Spreading Width) | (6.3m)             |
| Rear Outrigger Type    | Swing (9m)         |
| (Full Spreading Width) |                    |

## **OUTRIGGER SPREAD**