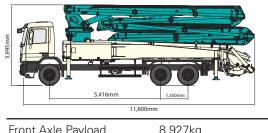

#### DIMENSIONS

| rione, sao rayload | 0,027 kg |  |
|--------------------|----------|--|
| Rear Axle Payload  | 20,016kg |  |
|                    |          |  |

\* Weight and dimension figures here are subject to change on various chassis option and additional axle application etc.