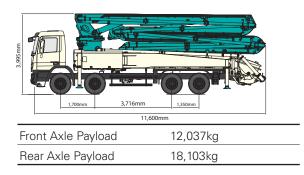

#### DIMENSIONS

| rione, sao rayload | 0,027 kg |  |
|--------------------|----------|--|
| Rear Axle Payload  | 20,016kg |  |
|                    |          |  |

\* Weight and dimension figures here are subject to change on various chassis option and additional axle application etc.